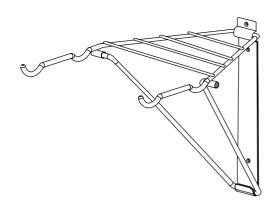

## Two Bike Wall Mount Rack w/shelf

**Assembly instructions** AS5103

Before mouting wall bracket position rack shelf behind upper part of bracket. (Figure 1)

Make sure the rack shelf is level when mounting. Once in correct position screw into place. (screws should be in the center or Wall Stud)

Beware of drilling into electrical wire or pipes within wall!

2

Compress shelf support slightly and release into holes on shelf. (Figure 2)

Make sure that shelf support is securely placed in bottom of wall bracket. (Figure 3)