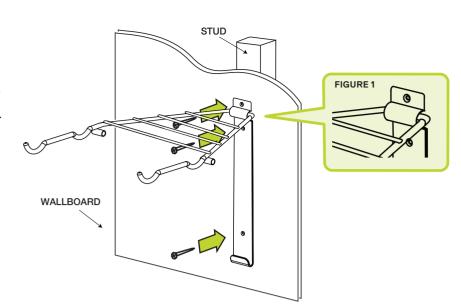

## **WARNING**

NEVER EXCEED MAXIMUM TOTAL WEIGHT LIMIT OF 65 LBS (30 Kgs) INCORRECT WALL MOUNTING COULD RESULT IN ITEMS FALLING AND INJURY TO PERSONS.

Locate stud beneath wallboard.
Position wall bracket at deisred height.

Before mouting wall bracket position rack shelf behind upper part of bracket. (Figure 1)

Make sure the rack shelf is level when mounting. Once in correct position screw into place. (screws should be in the center or Wall Stud)