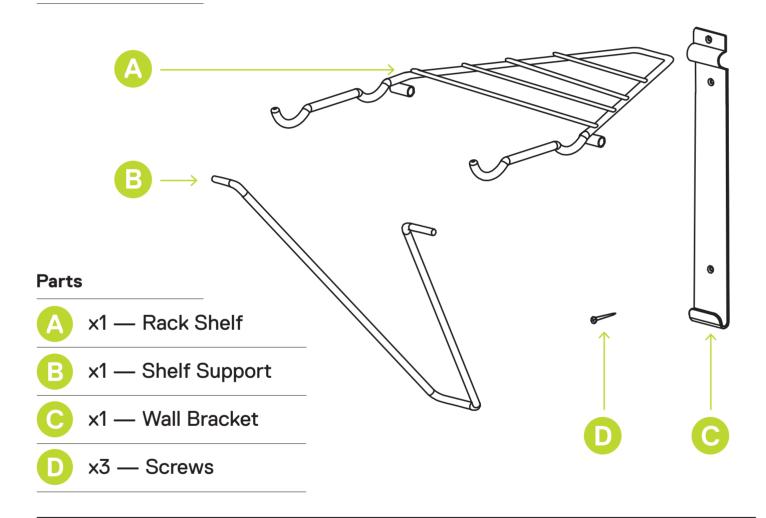

Before mouting wall bracket position rack shelf behind upper part of bracket. (Figure 1)

Make sure the rack shelf is level when mounting. Once in correct position screw into place. (screws should be in the center or Wall Stud)

Beware of drilling into electrical wire or pipes within wall!

2

Compress shelf support slightly and release into holes on shelf. (Figure 2)

Make sure that shelf support is securely placed in bottom of wall bracket. (Figure 3)