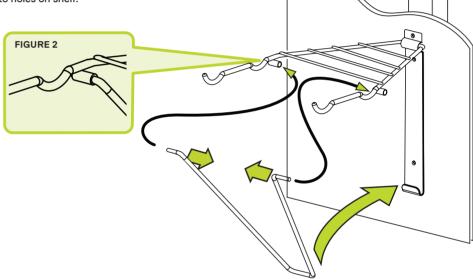

Beware of drilling into electrical wire or pipes within wall!

2

Compress shelf support slightly and release into holes on shelf. (Figure 2)

Make sure that shelf support is securely placed in bottom of wall bracket. (Figure 3)