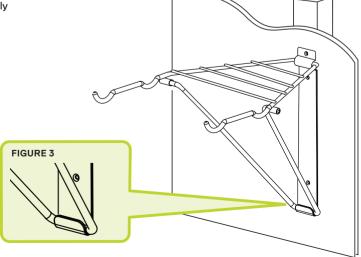

Beware of drilling into electrical wire or pipes within wall!

2

Compress shelf support slightly and release into holes on shelf. (Figure 2)

Make sure that shelf support is securely placed in bottom of wall bracket. (Figure 3)