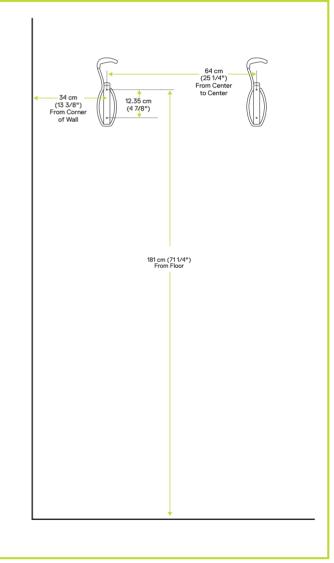

# delta₄ Single Bike Wall Mount Rack

All bicycles hanging from front wheel

**Wall Elevation Dimension** 

(most common application)

**OPTION A** 