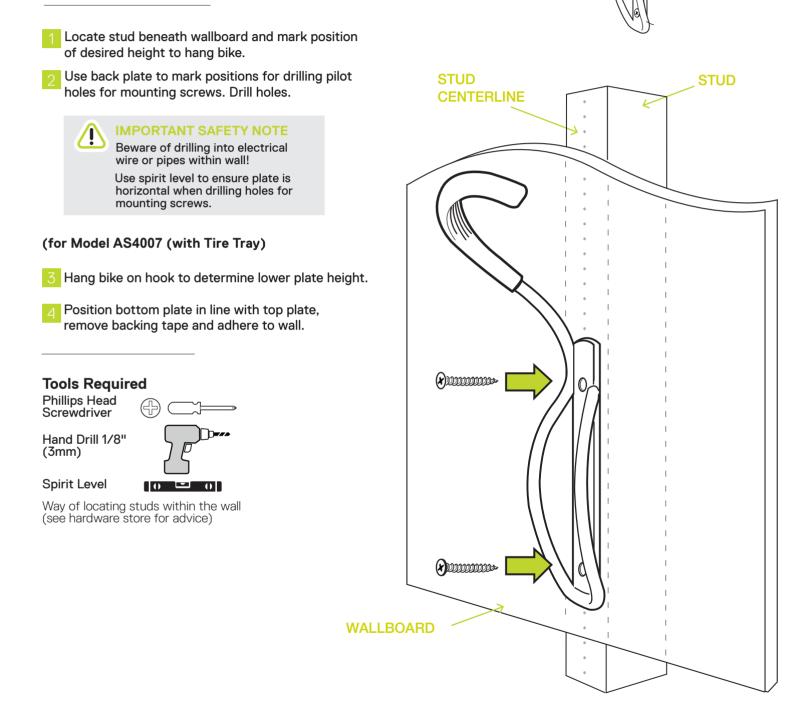

## delta. Single Bike Wall Mount Rack

### Assembly instructions

#### WARNING

Do not exceed maximum total weight limit of 18kg/40lbs. Incorrect wall mounting could result in items falling and injury to persons. Avoid mounting in a position where personal injury could result from walking into protruding rack. Do not allow children to play or hang from Rack.