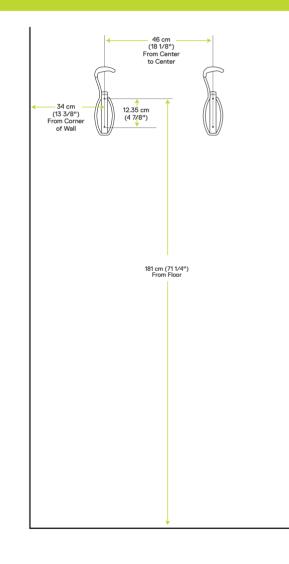

### **OPTION B**

Alternate hanging of bicycles from front wheel to back wheel (for maximum number of bicycles on a wall)